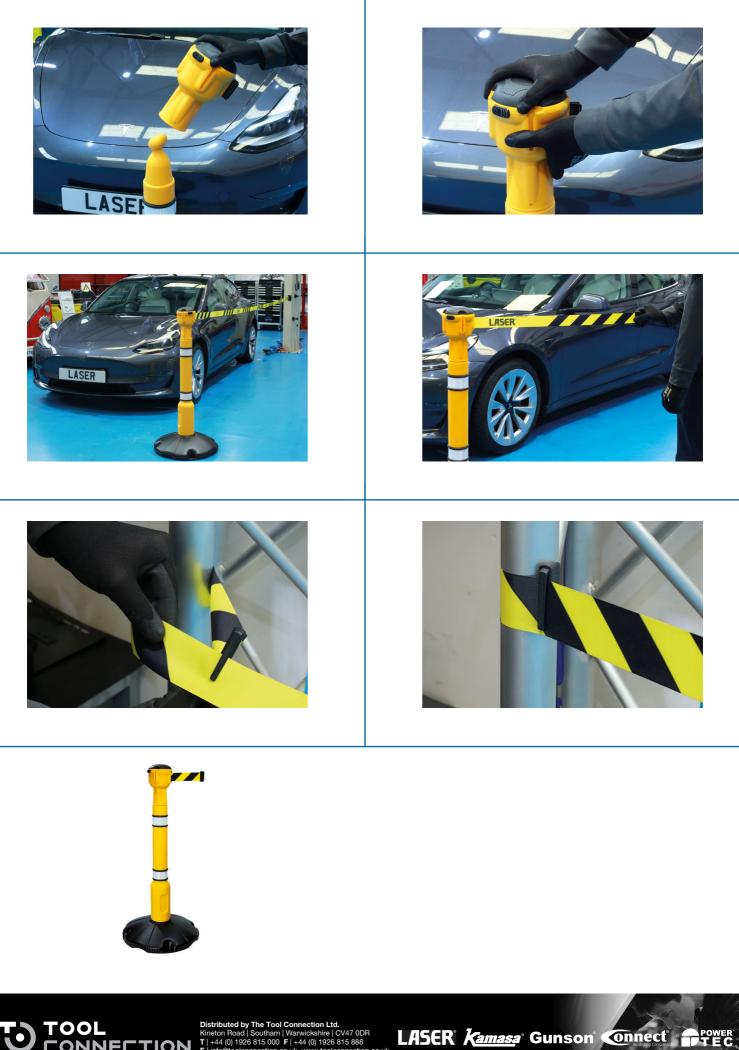

## Skipper Unit c/w Post & Base - Single Unit c/w Wall

Skipper's multifunctional, multi-surface range of innovative and patent protected products have been designed from the ground-up for health and safety. The Skipper system is designed to be completely modular, to allow for any of the safety kits and individual components to be connected to each other, enabling you to tailor the safety barriers precisely to suit the workspaces requirements. This kit comprises of; the Skipper head unit which features a 9m (30ft) retractable yellow and black barrier tape, with a unique design which prevents the tape from sagging or twisting even when extended over large distances. The Skipper heavy duty support post and base, which can simply be filled with water or sand for improved strength and stability, then the post is twist-locked into position. And a wall receiver clip, for attaching the Skipper safety barrier tape to a fixed wall mounting.

## **Additional Information**

- Single post modular safety barrier solution, can be connected to any other component from the Skipper range.
- Contents: 1x head unit, 9 metre (30 ft) x 48mm width retractable barrier tape (yellow & black), Part No. 62253.
- 1x heavy duty support post, 1 metre tall, Part No. 62255.
- 1x heavy duty post base, 500mm diameter, can be filled with either water or sand for added stability, Part No. 62256.
- 1x wall mounting receiver clip, acts as an end-point for Skipper retractable barriers & can also be used to support the Skipper waste & safety management accessories, Part No. 62263. Requires screws to secure (not supplied).